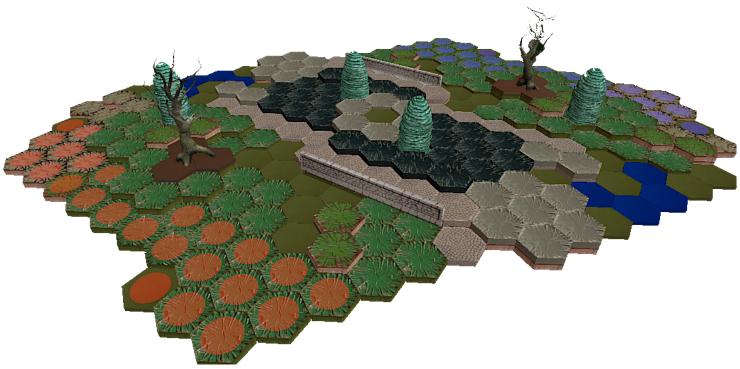

In the thickly forested rural lands outside of Gotham City, a sprawling marsh is hidden in the mist. The green fog the swamp exhales adds an air of foreboding to the surroundings, chilling many a traveler to the bone and sending him on his way. Perhaps that's a good thing though as, according to legend, this swamp is the not so final resting place of something terrifying indeed

**Required Sets:** 

Swarm of the Marro<sup>™</sup> Master Sets, Marvel:The Conflict Begins<sup>™</sup> Master Sets, Road to the Forgotten Forest Expansion Set.

Terrain Count:

Destructible Objects: 2 Trees of Death, 4 Large Evergreen Trees.

Standard Tiles: Asphalt 7x3, 2x8, 1x2, Concrete 7x3, 2x7, 1x4, Grass 2x9, 1x2, Road 5x1, 2x8, 1x8, Rock 7x1, 2x1, 1x1, Sand 7x5, 3x2, 2x1, 1x1, Swamp 24x2, 7x10, 3x2, 2x2, 1x2, Swamp Water 1x30, Water 1x8

Map size is 35 x 23 inches